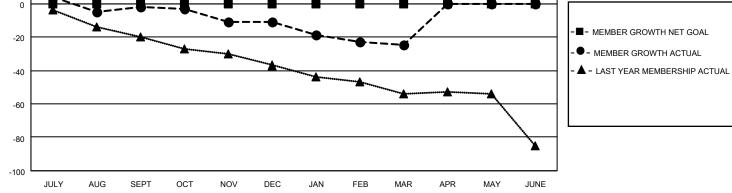

## LOCATION NETHERLANDS

District 110CO

Results as of: 3/31/2023

| Clubs                 |               |           |               | Members               |                        |                         |                                                    |
|-----------------------|---------------|-----------|---------------|-----------------------|------------------------|-------------------------|----------------------------------------------------|
| RESULTS FOR 2022-2023 |               |           |               | RESULTS FOR 2022-2023 |                        |                         |                                                    |
| QUARTER               | NEW CLUB GOAL | NEW CLUBS | DROPPED CLUBS | QUARTER               | BER GROWTH NET<br>GOAL | MEMBER GROWTH<br>ACTUAL | DROPPED<br>MEMBERS ACTUAL<br>(including transfers) |
| JULY/AUG/SEPT         | 0             | 0         | 0             | JULY/AUG/SEPT         | 0                      | 18                      | 19                                                 |
| OCT/NOV/DEC           | 0             | 0         | 0             | OCT/NOV/DEC           | 0                      | 18                      | 25                                                 |
| JAN/FEB/MAR           | 0             | 0         | 0             | JAN/FEB/MAR           | 0                      | 21                      | 33                                                 |
| APR/MAY/JUNE          | 0             | 0         | 0             | APR/MAY/JUNE          | 0                      | 0                       | 0                                                  |

GOALS AND ACTUAL NEW CLUBS CUMULATIVE

| DROPPED CLUBS: 0 |    | 29 CLUBS OF 81 ADDED 1 OR<br>MORE NEW MEMBERS | GENDER DISTRIBUTION       |                           |  |
|------------------|----|-----------------------------------------------|---------------------------|---------------------------|--|
|                  |    |                                               | MALE                      | 1,537 (85.25%)            |  |
|                  |    |                                               | FEMALE<br>NON BINARY      | 266 (14.75%)<br>0 (0.00%) |  |
| DROPPED MEMBERS  |    |                                               | PREFER NOT TO ANSWER      | 0 (0.00%)                 |  |
| DECEASED         | 9  |                                               |                           |                           |  |
| CLUB CANCELLED   | 0  | CLICK HERE FOR CUMULATIVE                     | TOTAL FAMILY UNIT MEMBERS | s 10                      |  |
| OTHER            | 68 | MEMBERSHIP DATA                               |                           |                           |  |
| TOTAL            | 77 |                                               | FAMILY MEMBERS PAYING HA  | LF DUES 5                 |  |
|                  |    |                                               |                           |                           |  |